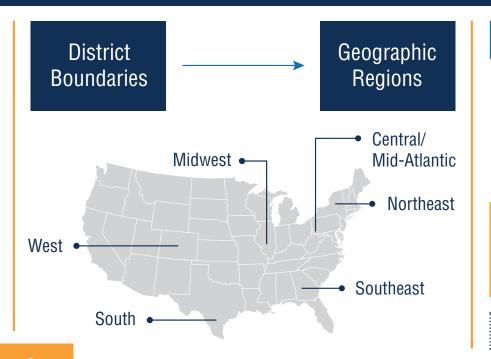

## REALIGNING OCC MIDSIZE AND COMMUNITY BANK SUPERVISION

Evolving to meet today's supervisory demands and prepare for the needs of the future.

Supervision will remain local.

Effective **October 1, 2022** 