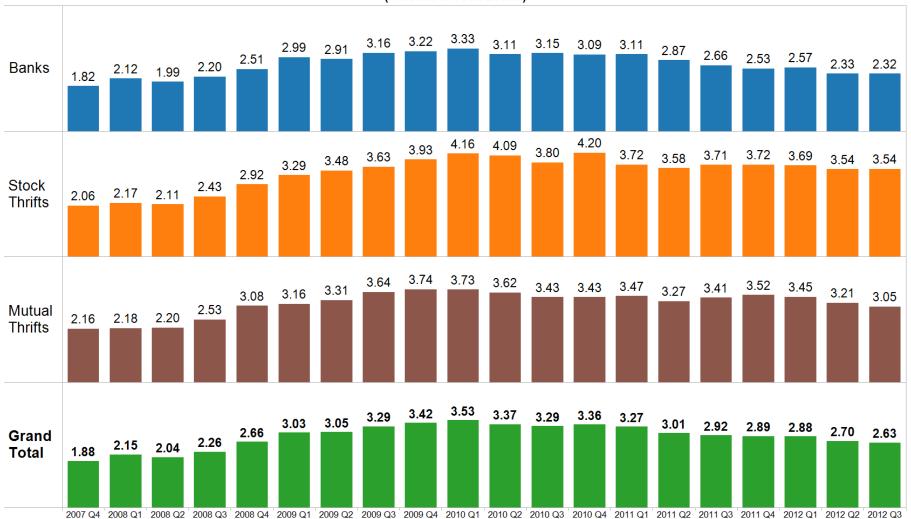

2013

# MCBS Composition





Excludes institutions in the Large Bank program. Banks include national trusts.

## **ASSET SIZE DISTRIBUTION**

(Percent of Total Institutions)



## **Federal Mutual Thrifts**



#### **Median Residential Real Estate**

(Percent of Total Assets) 2012Q3



# Median Construction and Development Loans (Percent of Total Capital)



### Median Return on Average Assets



Thrift Type or Bank

BanksStock ThriftsMutual Thrifts

Excludes institutions in the Large Bank program.

Banks include national trusts.

#### MEDIAN PROVISIONS FOR LOAN & LEASE LOSSES

(Percent of Average Assets)



## Median Tier1 Leverage Capital Ratio



Excludes institutions in the Large Bank program. Banks include national trusts.

#### **Median Noncurrent Loans**

(Percent of Total Loans)



Excludes institutions in the Large Bank program. Banks include national trusts.