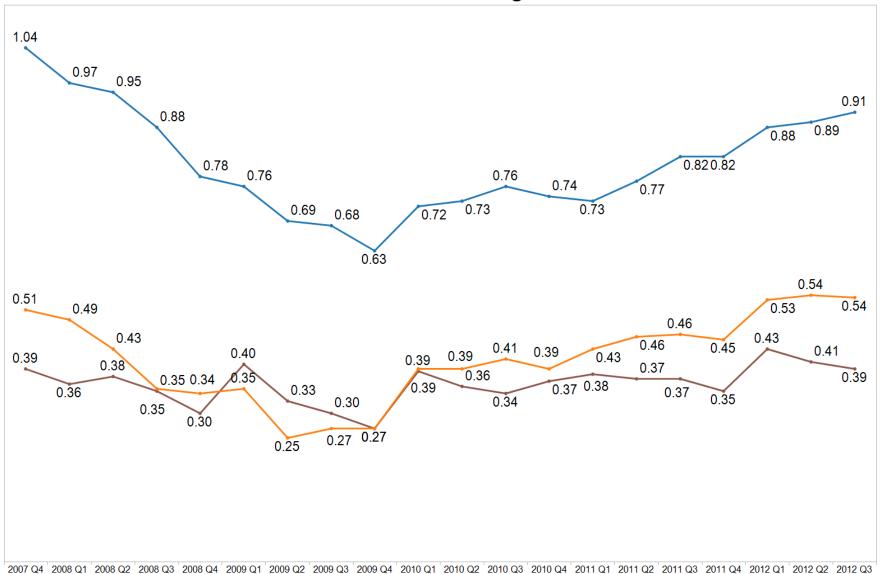

### Median Return on Average Assets

Thrift Type or Bank

BanksStock ThriftsMutual Thrifts

Excludes institutions in the Large Bank program.

Banks include national trusts.