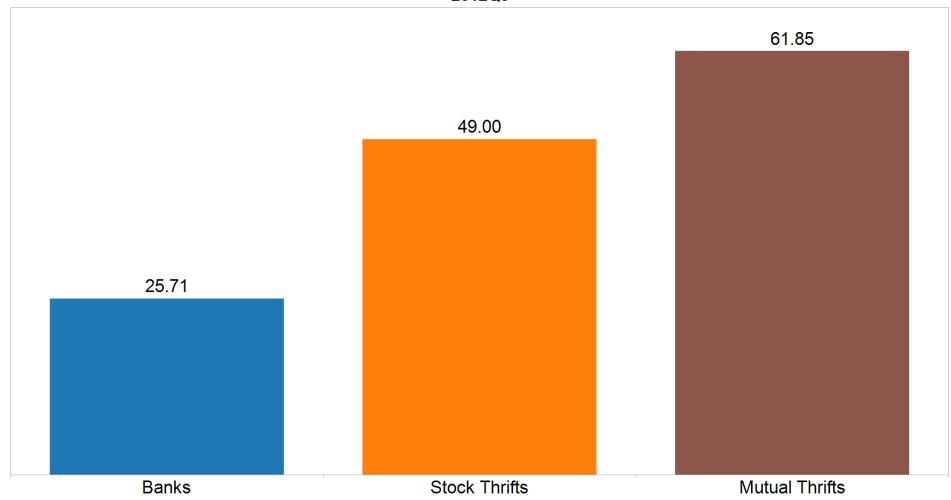

# OCC-Regulated Mutual - Stock Thrifts and Banks Selected Financial Indicators and Trends

January 16, 2013

# MCBS Composition





Excludes institutions in the Large Bank program. Banks include national trusts.

## **ASSET SIZE DISTRIBUTION**

(Percent of Total Institutions)



## **Federal Mutual Thrifts**



#### **Median Residential Real Estate**

(Percent of Total Assets) 2012Q3



# Median Construction and Development Loans (Percent of Total Capital)



### Median Return on Average Assets



Thrift Type or Bank

BanksStock ThriftsMutual Thrifts

Excludes institutions in the Large Bank program.

Banks include national trusts.

#### MEDIAN PROVISIONS FOR LOAN & LEASE LOSSES

(Percent of Average Assets)



## Median Tier1 Leverage Capital Ratio



Excludes institutions in the Large Bank program. Banks include national trusts.

#### **Median Noncurrent Loans**

(Percent of Total Loans)



Excludes institutions in the Large Bank program. Banks include national trusts.