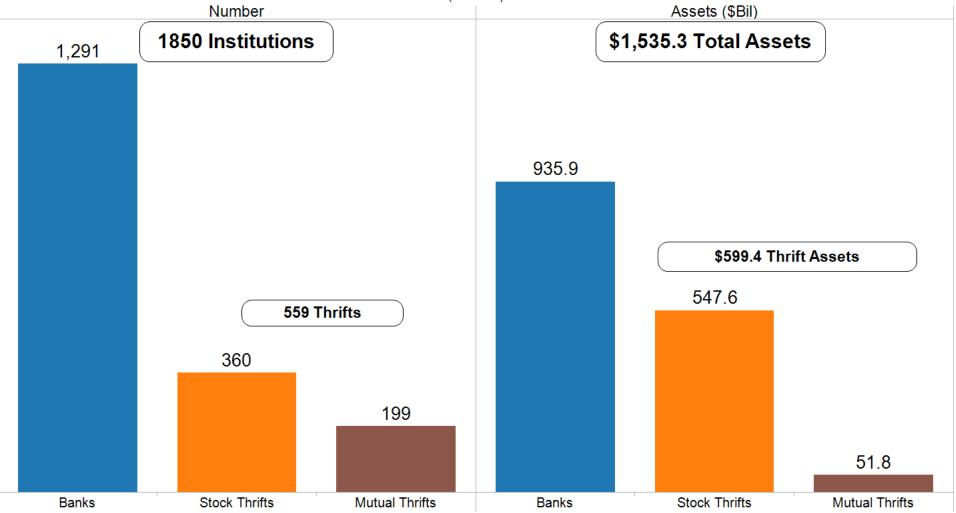

# OCC-Regulated Mutual - Stock Thrifts and Banks Selected Financial Indicators and Trends

January 16, 2013

# MCBS Composition





Excludes institutions in the Large Bank program. Banks include national trusts.

## **ASSET SIZE DISTRIBUTION**

(Percent of Total Institutions)



## **Federal Mutual Thrifts**



#### **Median Residential Real Estate**

(Percent of Total Assets) 2012Q3



# Median Construction and Development Loans (Percent of Total Capital)



### Median Return on Average Assets



Thrift Type or Bank

BanksStock ThriftsMutual Thrifts

Excludes institutions in the Large Bank program.

Banks include national trusts.

#### MEDIAN PROVISIONS FOR LOAN & LEASE LOSSES

(Percent of Average Assets)



## Median Tier1 Leverage Capital Ratio



Excludes institutions in the Large Bank program. Banks include national trusts.

#### **Median Noncurrent Loans**

(Percent of Total Loans)



Excludes institutions in t