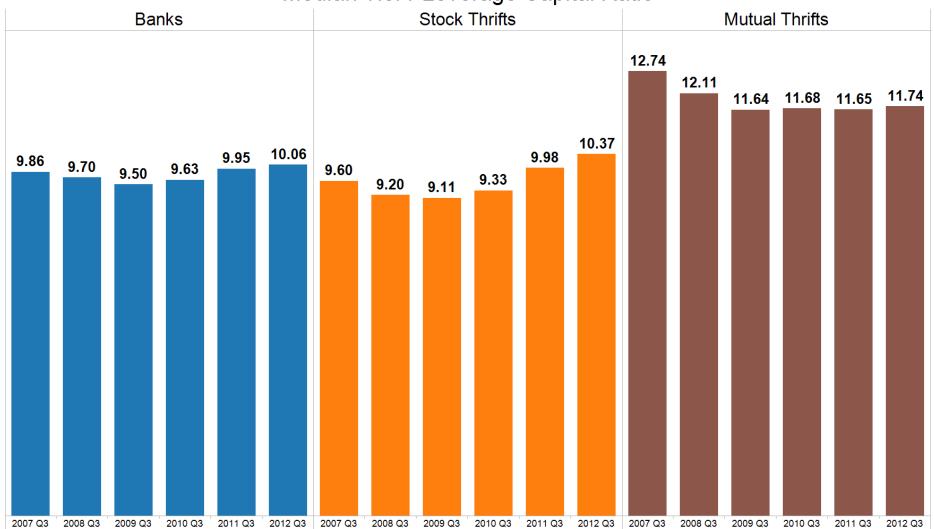

## Median Tier1 Leverage Capital Ratio

Excludes institutions in the Large Bank program. Banks include national trusts.