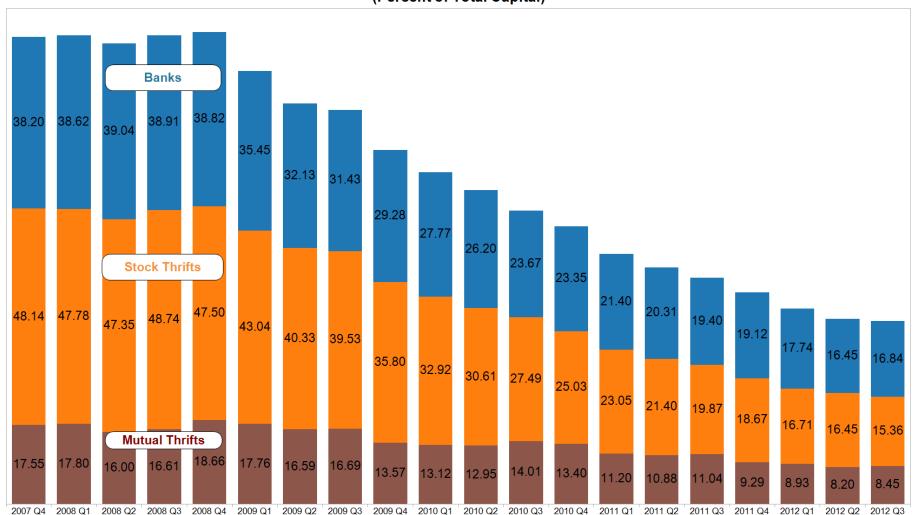

# OCC-Regulated Mutual - Stock Thrifts and Banks Selected Financial Indicators and Trends

January 16, 2013

# MCBS Composition





Excludes institutions in the Large Bank program. Banks include national trusts.

## **ASSET SIZE DISTRIBUTION**

(Percent of Total Institutions)



## **Federal Mutual Thrifts**



#### **Median Residential Real Estate**

(Percent of Total Assets) 2012Q3



# Median Construction and Development Loans (Percent of Total Capital)



### Median Return on Average Assets



Thrift Type or Bank

BanksStock ThriftsMutual Thrifts

Excludes institutions in the Large Bank program.

Banks include national trusts.

#### MEDIAN PROVISIONS FOR LOAN & LEASE LOSSES

(Percent of Average Assets)



## Median Tier1 Leverage Capital Ratio



Excludes institutions in the Large Bank program. Banks include national trusts.

#### **Median Noncurrent Loans**

(Percent of Total Loans)



Excludes institutions in the Large Bank program. Banks include national trusts.