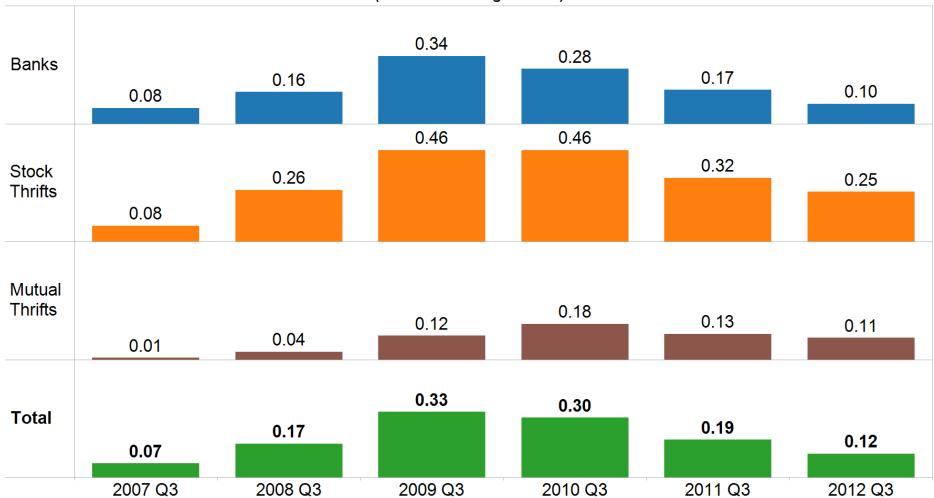

# OCC-Regulated Mutual - Stock Thrifts and Banks Selected Financial Indicators and Trends

January 16, 2013

# MCBS Composition





Excludes institutions in the Large Bank program. Banks include national trusts.

## **ASSET SIZE DISTRIBUTION**

(Percent of Total Institutions)



## **Federal Mutual Thrifts**



#### **Median Residential Real Estate**

(Percent of Total Assets) 2012Q3



# Median Construction and Development Loans (Percent of Total Capital)



### Median Return on Average Assets



Thrift Type or Bank

BanksStock ThriftsMutual Thrifts

Excludes institutions in the Large Bank program.

Banks include national trusts.

#### MEDIAN PROVISIONS FOR LOAN & LEASE LOSSES

(Percent of Average Assets)



## Median Tier1 Leverage Capital Ratio



Excludes institutions in the Large Bank program. Banks include national trusts.

#### **Median Noncurrent Loans**

(Percent of Total Loans)



Excludes institutions in the Large Bank program. Banks include national trusts.