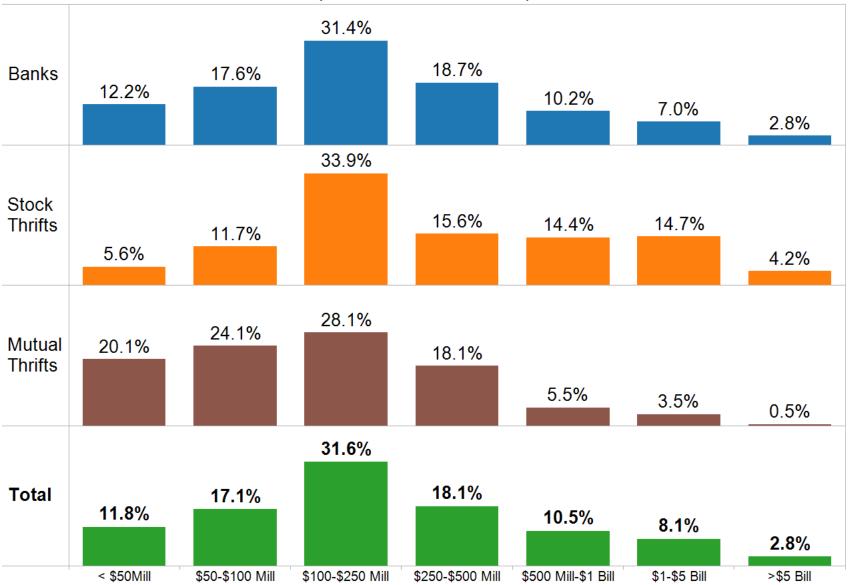

# OCC-Regulated Mutual - Stock Thrifts and Banks Selected Financial Indicators and Trends

January 16, 2013

# MCBS Composition





Excludes institutions in the Large Bank program. Banks include national trusts.

## **ASSET SIZE DISTRIBUTION**

(Percent of Total Institutions)



## **Federal Mutual Thrifts**



#### **Median Residential Real Estate**

(Percent of Total Assets) 2012Q3



# Median Construction and Development Loans (Percent of Total Capital)



### Median Return on Average Assets



Thrift Type or Bank

BanksStock ThriftsMutual Thrifts

Excludes institutions in the Large Bank program.

Banks include national trusts.

#### MEDIAN PROVISIONS FOR LOAN & LEASE LOSSES

(Percent of Average Assets)



## Median Tier1 Leverage Capital Ratio



Excludes institutions in the Large Bank program. Banks include national trusts.

#### **Median Noncurrent Loans**

(Percent of Total Loans)



Excludes institutions in the Large Bank program. Banks include national trusts.